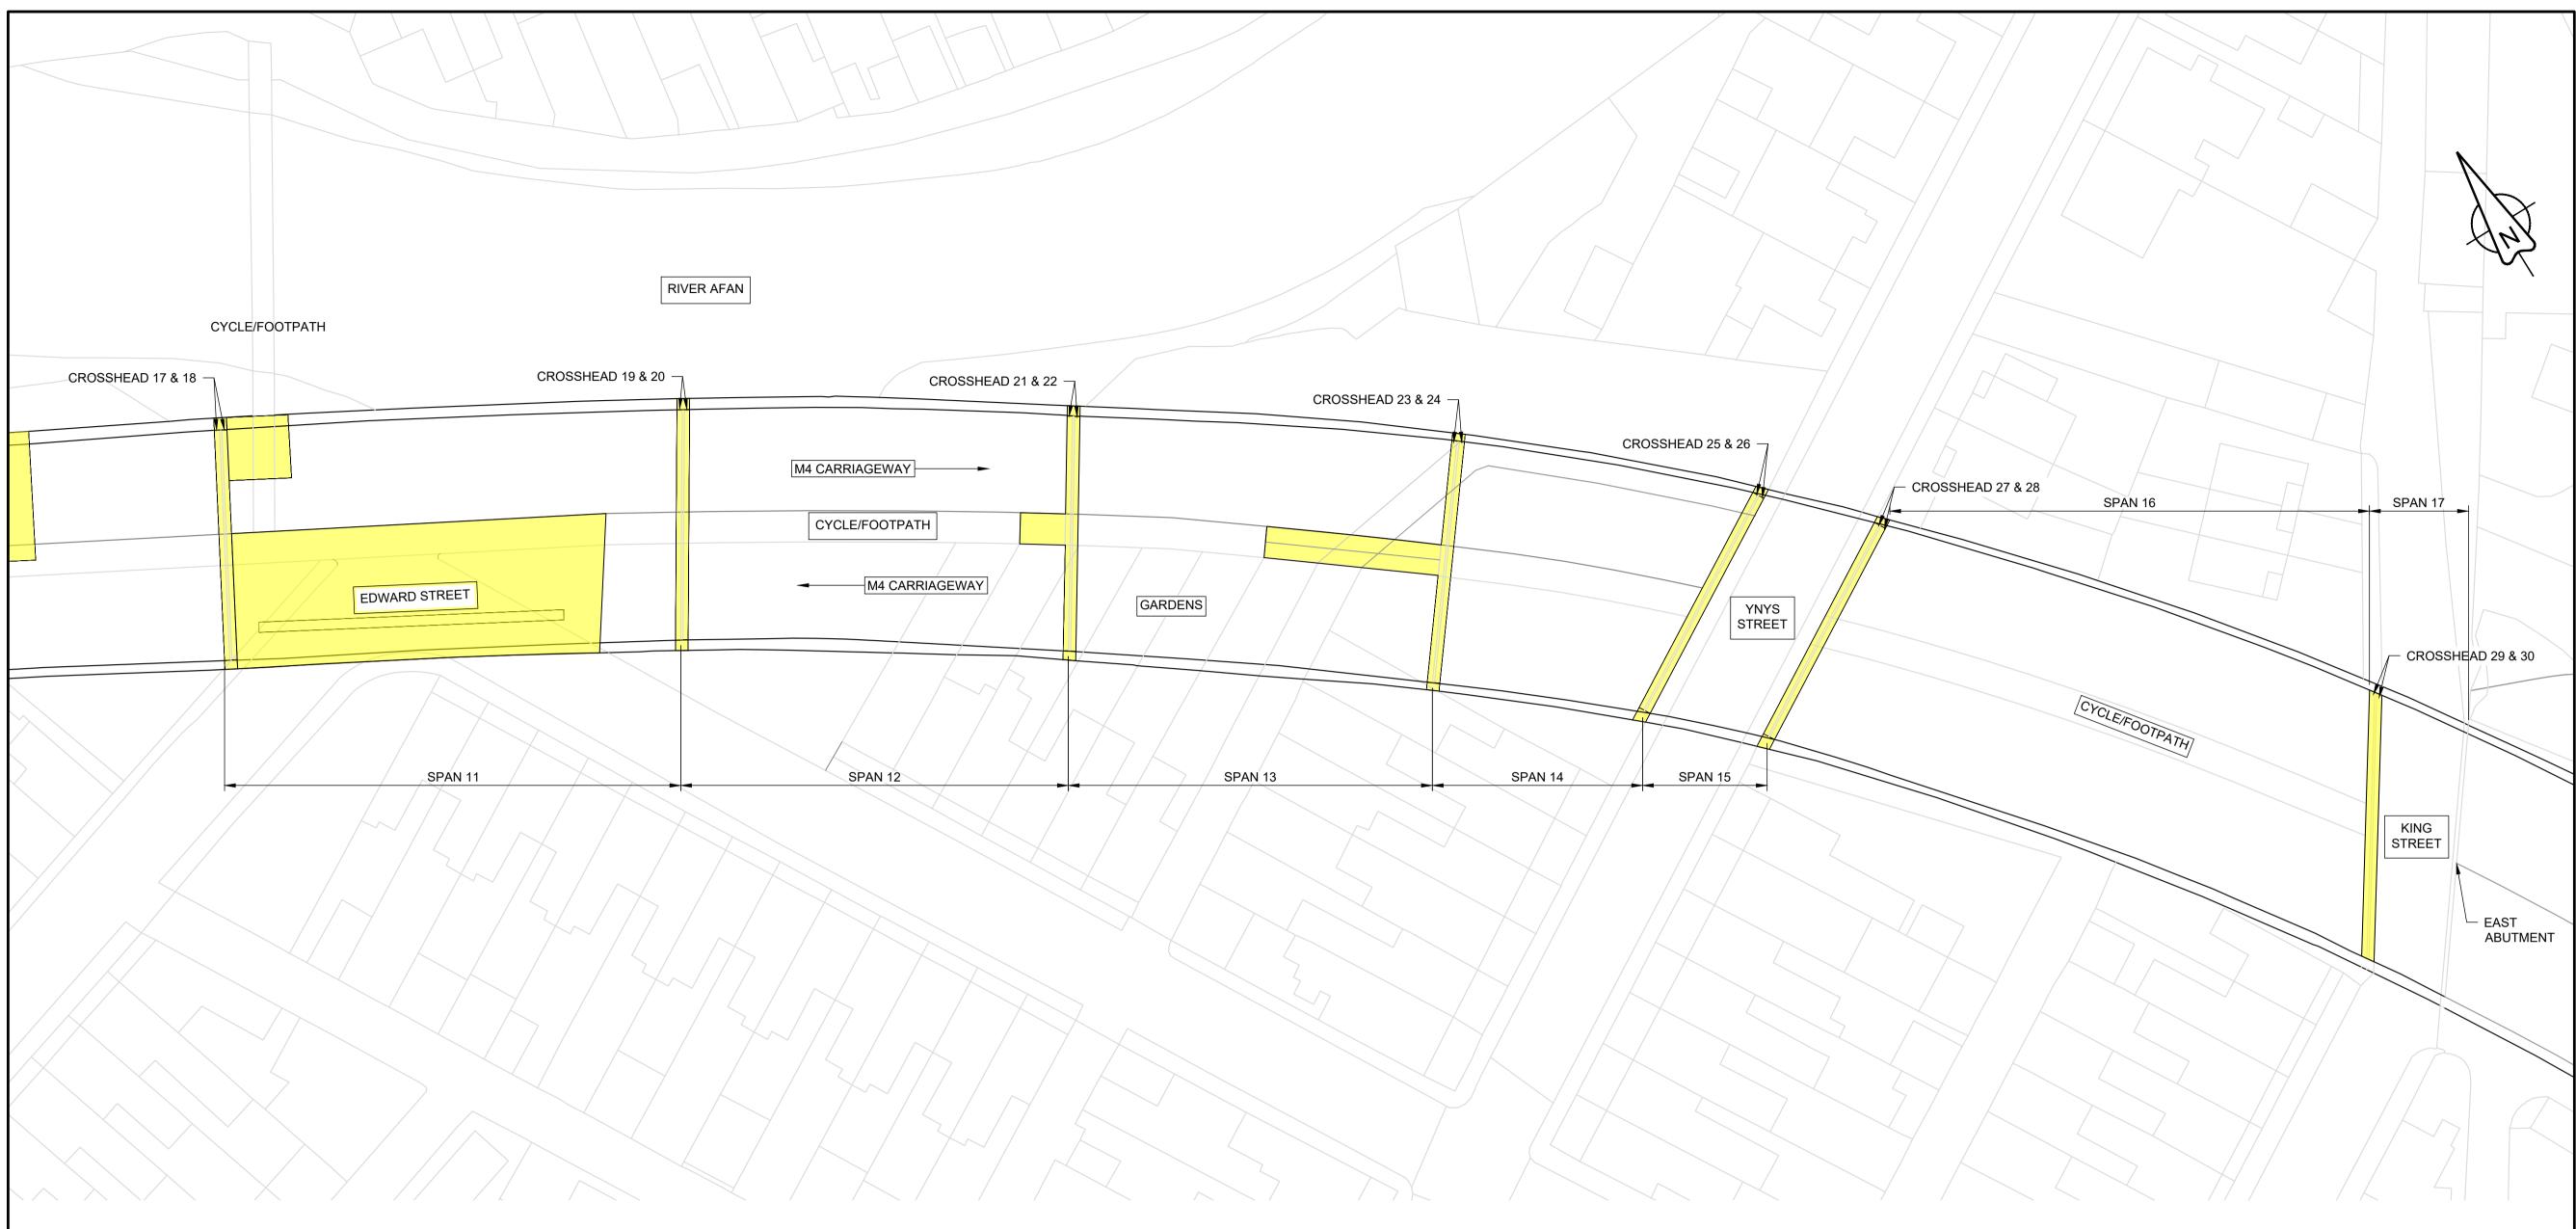

#### SHEET NUMBER

FIGURE 2: GENERAL VIEW OF SPAN 11 WITH PROPOSED NETTING.

FIGURE 2: GENERAL VIEW OF SPAN 14 WITH PROPOSED NETTING ...

PLAN NTS

The second

FIGURE 4: GENERAL VIEW OF THE EAST ABUTMENT.