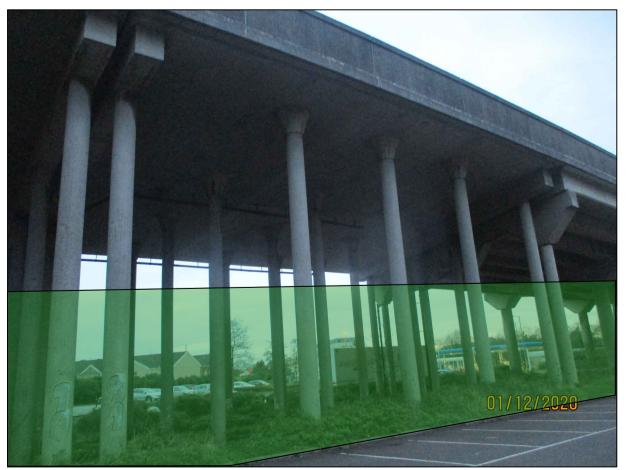

#### SHEET NUMBER

FIGURE 1: GENERAL VIEW OF SPAN 7 AND PROPOSED FENCING.

FIGURE 2: GENERAL VIEW OF SPAN 8 AND PROPOSED FENCING.

FIGURE 4: GENERAL VIEW OF SPAN 10 AND PROPOSED NETTING.