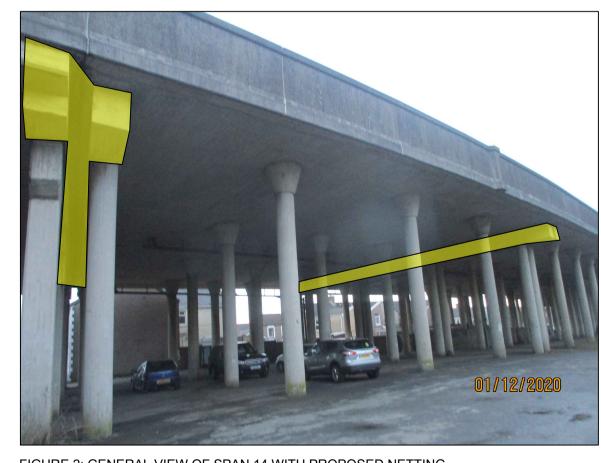

#### SHEET NUMBER

FIGURE 2: GENERAL VIEW OF SPAN 11 WITH PROPOSED NETTING.

FIGURE 2: GENERAL VIEW OF SPAN 14 WITH PROPOSED NETTING ...

PLAN NTS

The second

FIGURE 4: GENERAL VIEW OF THE EAST ABUTMENT.