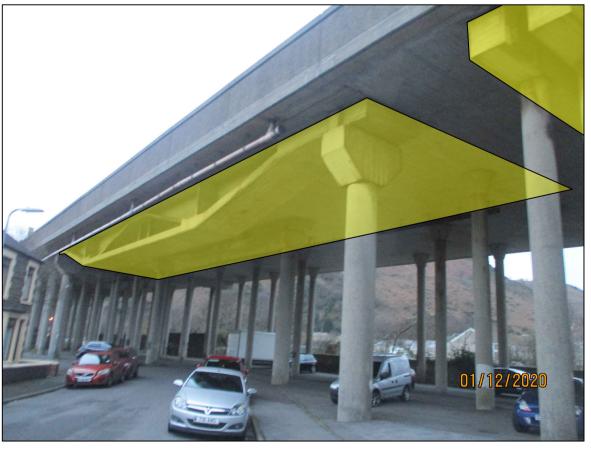

#### SHEET NUMBER

FIGURE 2: GENERAL VIEW OF SPAN 11 WITH PROPOSED NETTING.

FIGURE 2: GENERAL VIEW OF SPAN 14 WITH PROPOSED NETTING ...

PLAN NTS

The second

FIGURE 4: GENERAL VIEW OF THE EAST ABUTMENT.