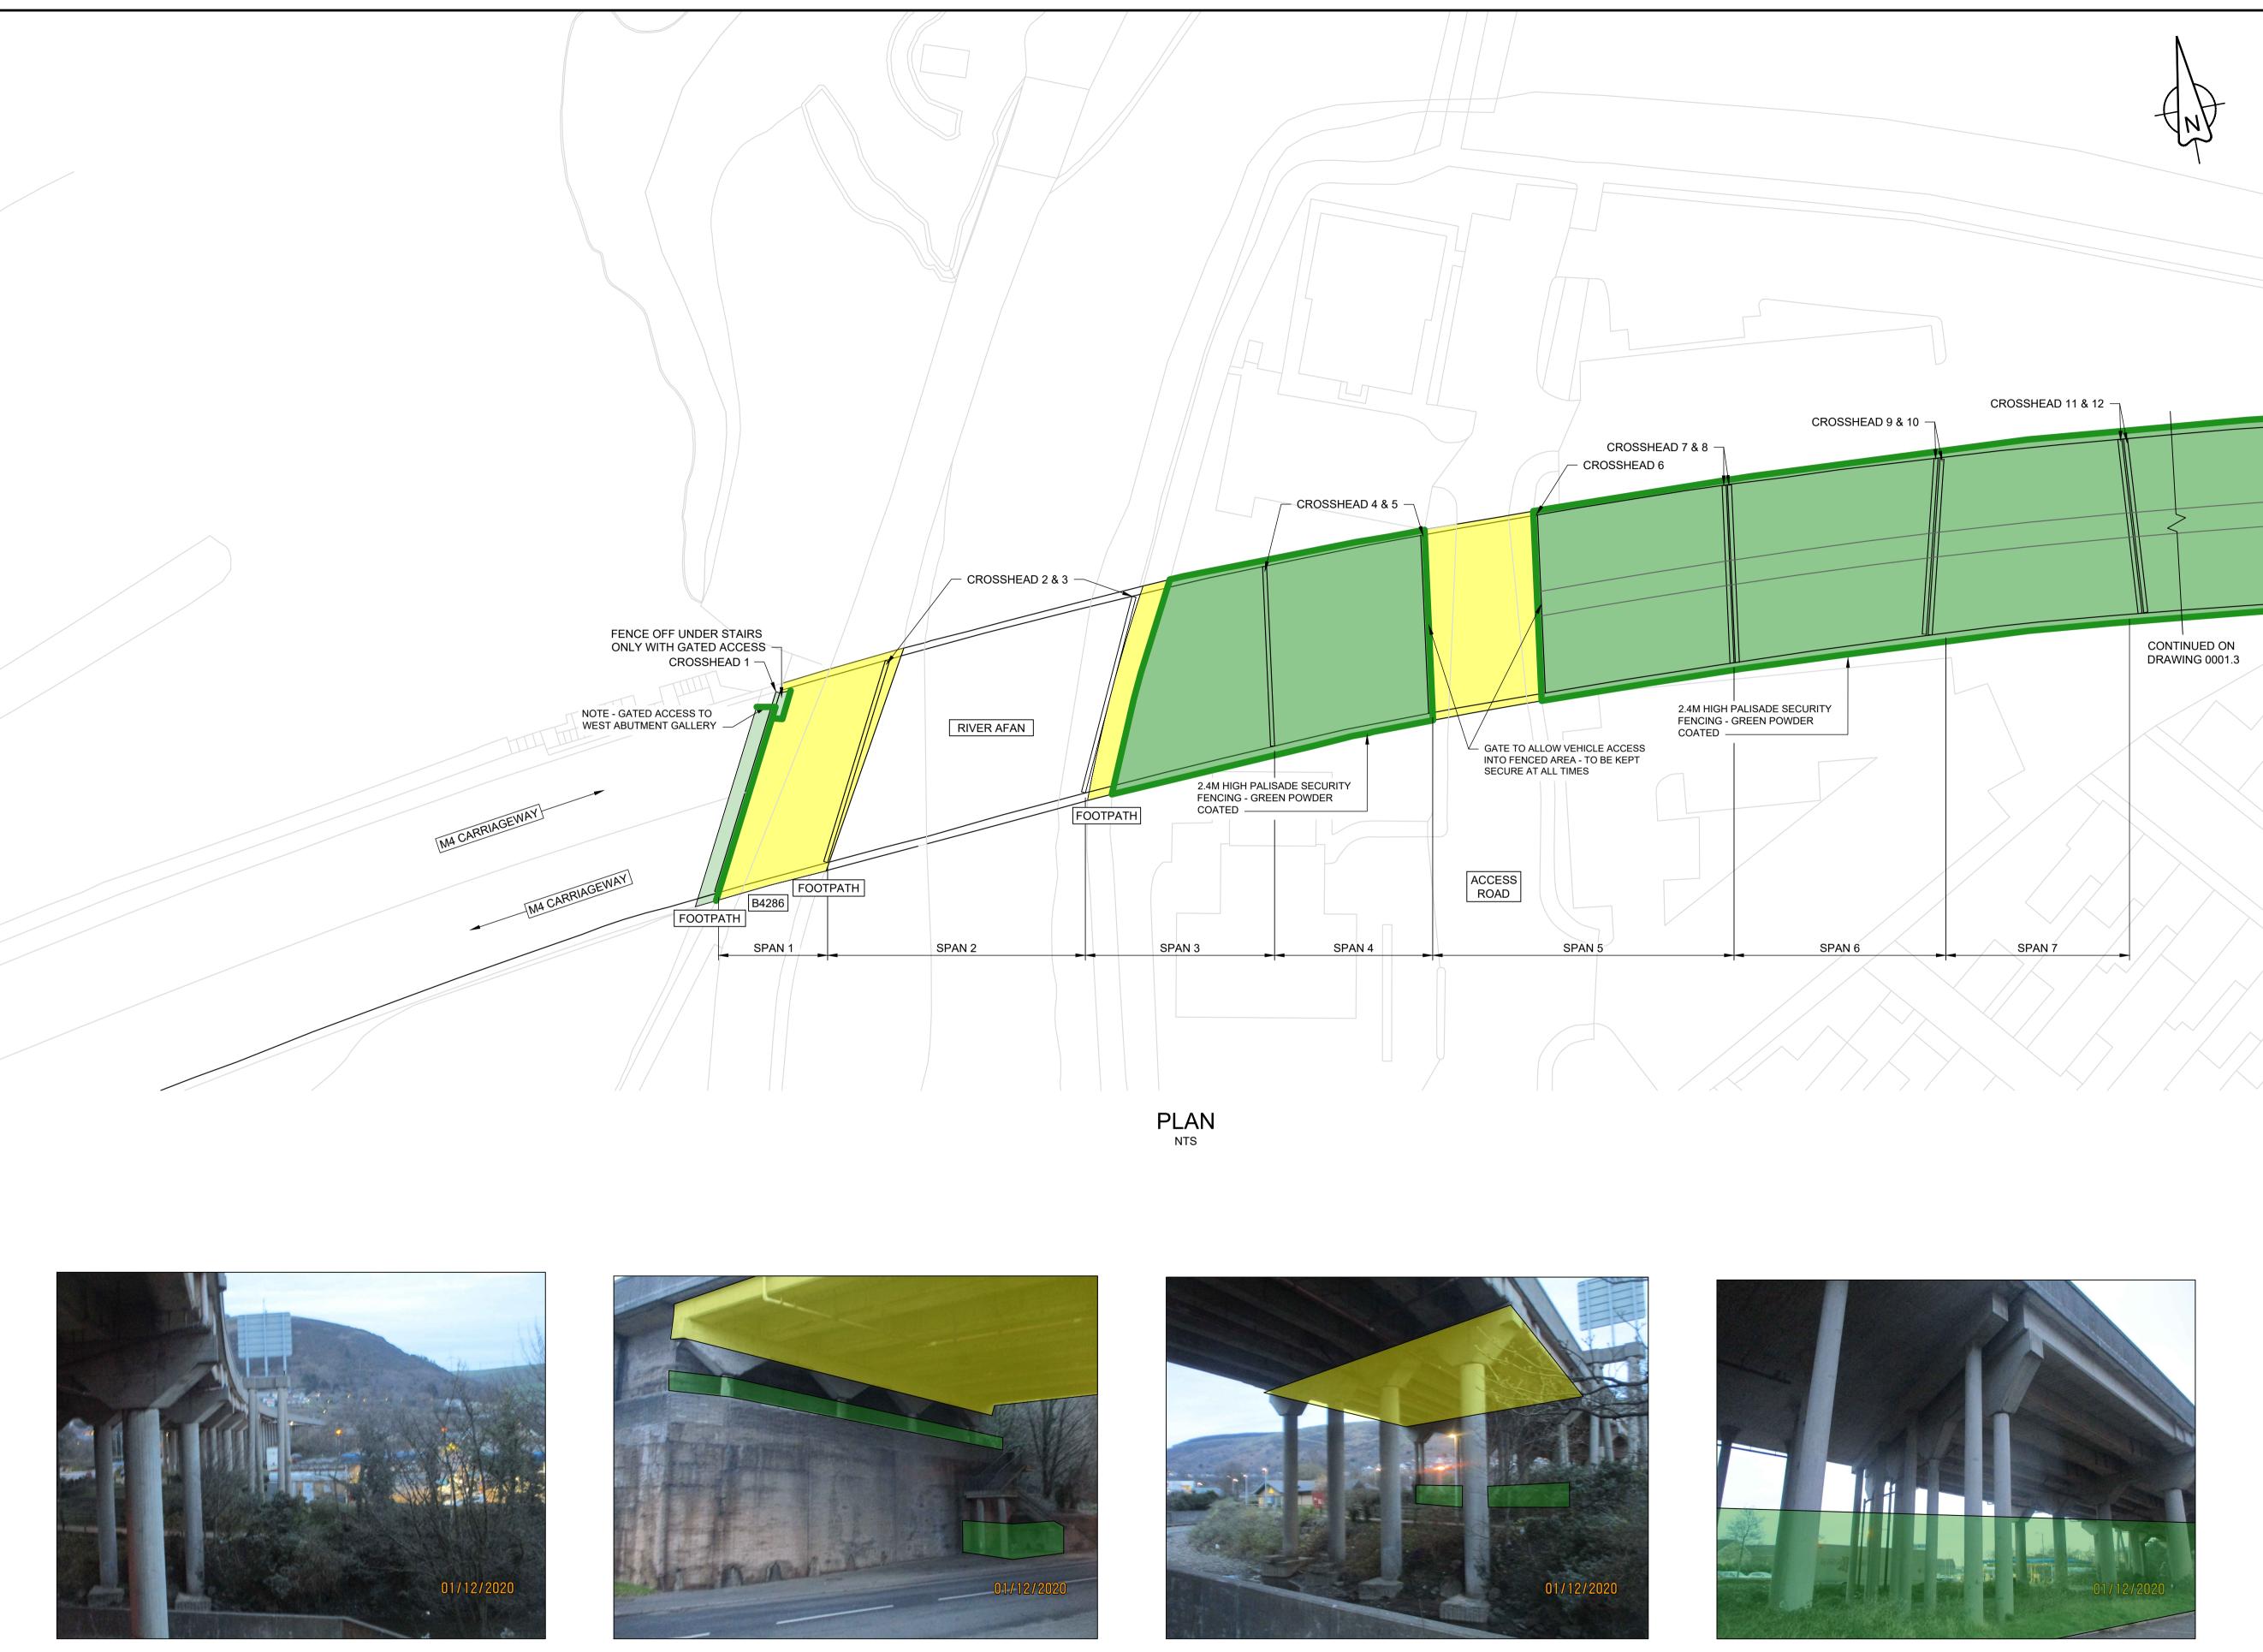

### NOTES

- 1. THIS DRAWING SHOULD BE USED FOR SITE NOTES ONLY.
- 2. DO NOT SCALE FROM THIS DRAWING.
- ALL DRAWINGS TO BE READ IN CONJUNCTION WITH REPORT 60522246-CTI001D-REP-004.
- 4. EXTENT OF FENCING/NETTING IS TO BE FINALISED FOLLOWING CONSULTATION WITH NEATH PORT TALBOT COUNTY BOROUGH COUNCIL.

KEY

#### KEY

AREA TO BE NETTED TO MAINTAIN PUBLIC ACCESS BELOW.

AREA TO BE SECURELY FENCED TO PREVENT PUBLIC ACCESS.