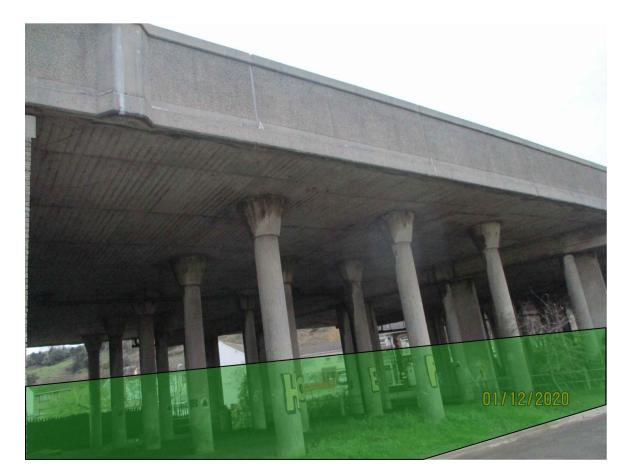

FIGURE 1: GENERAL VIEW OF NORTH ELEVATION.

FIGURE 2: GENERAL VIEW OF SPAN 1 WITH PROPOSED FENCING.

PLAN NTS

FIGURE 3: GENERAL VIEW OF SPAN 4 WITH PROPOSED NETTING.

FIGURE 4: GENERAL VIEW OF SPAN 7 WITH PROPOSED NETTING.