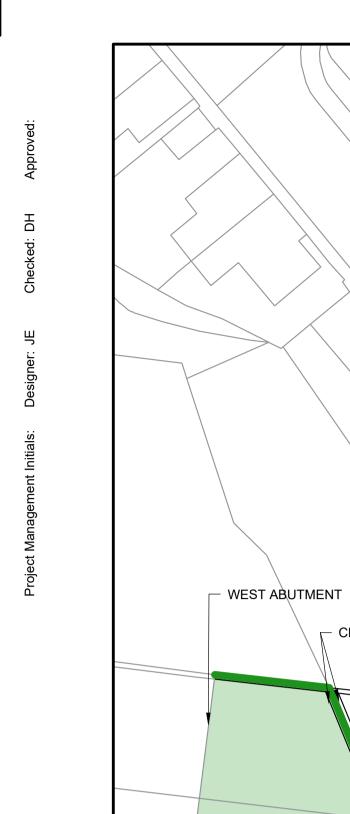

FIGURE 1: GENERAL VIEW OF NORTH ELEVATION.

FIGURE 2: GENERAL VIEW OF SPAN 1 WITH PROPOSED FENCING.

PLAN NTS

FIGURE 3: GENERAL VIEW OF SPAN 4 WITH PROPOSED NETTING.

FIGURE 4: GENERAL VIEW OF SPAN 7 WITH PROPOSED NETTING.

### NOTES

- 1. THIS DRAWING SHOULD BE USED FOR CONSULTATION ONLY.
- 2. DO NOT SCALE FROM THIS DRAWING.
- 3. INTERMEDIATE COLUMNS NOT SHOWN FOR CLARITY.
- EXTENT OF FENCING/NETTING IS TO BE 4. FINALISED FOLLOWING CONSULTATION WITH NEATH PORT TALBOT COUNTY BOROUGH COUNCIL.

### KEY