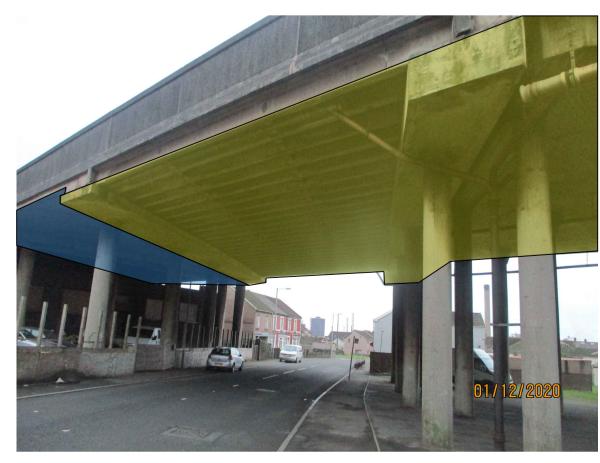

FIGURE 1: GENERAL VIEW OF NORTH ELEVATION.

FIGURE 2: GENERAL VIEW OF SPAN 1 WITH PROPOSED FENCING.

PLAN NTS

FIGURE 3: GENERAL VIEW OF SPAN 4 WITH PROPOSED NETTING.

FIGURE 4: GENERAL VIEW OF SPAN 7 WITH PROPOSED NETTING.