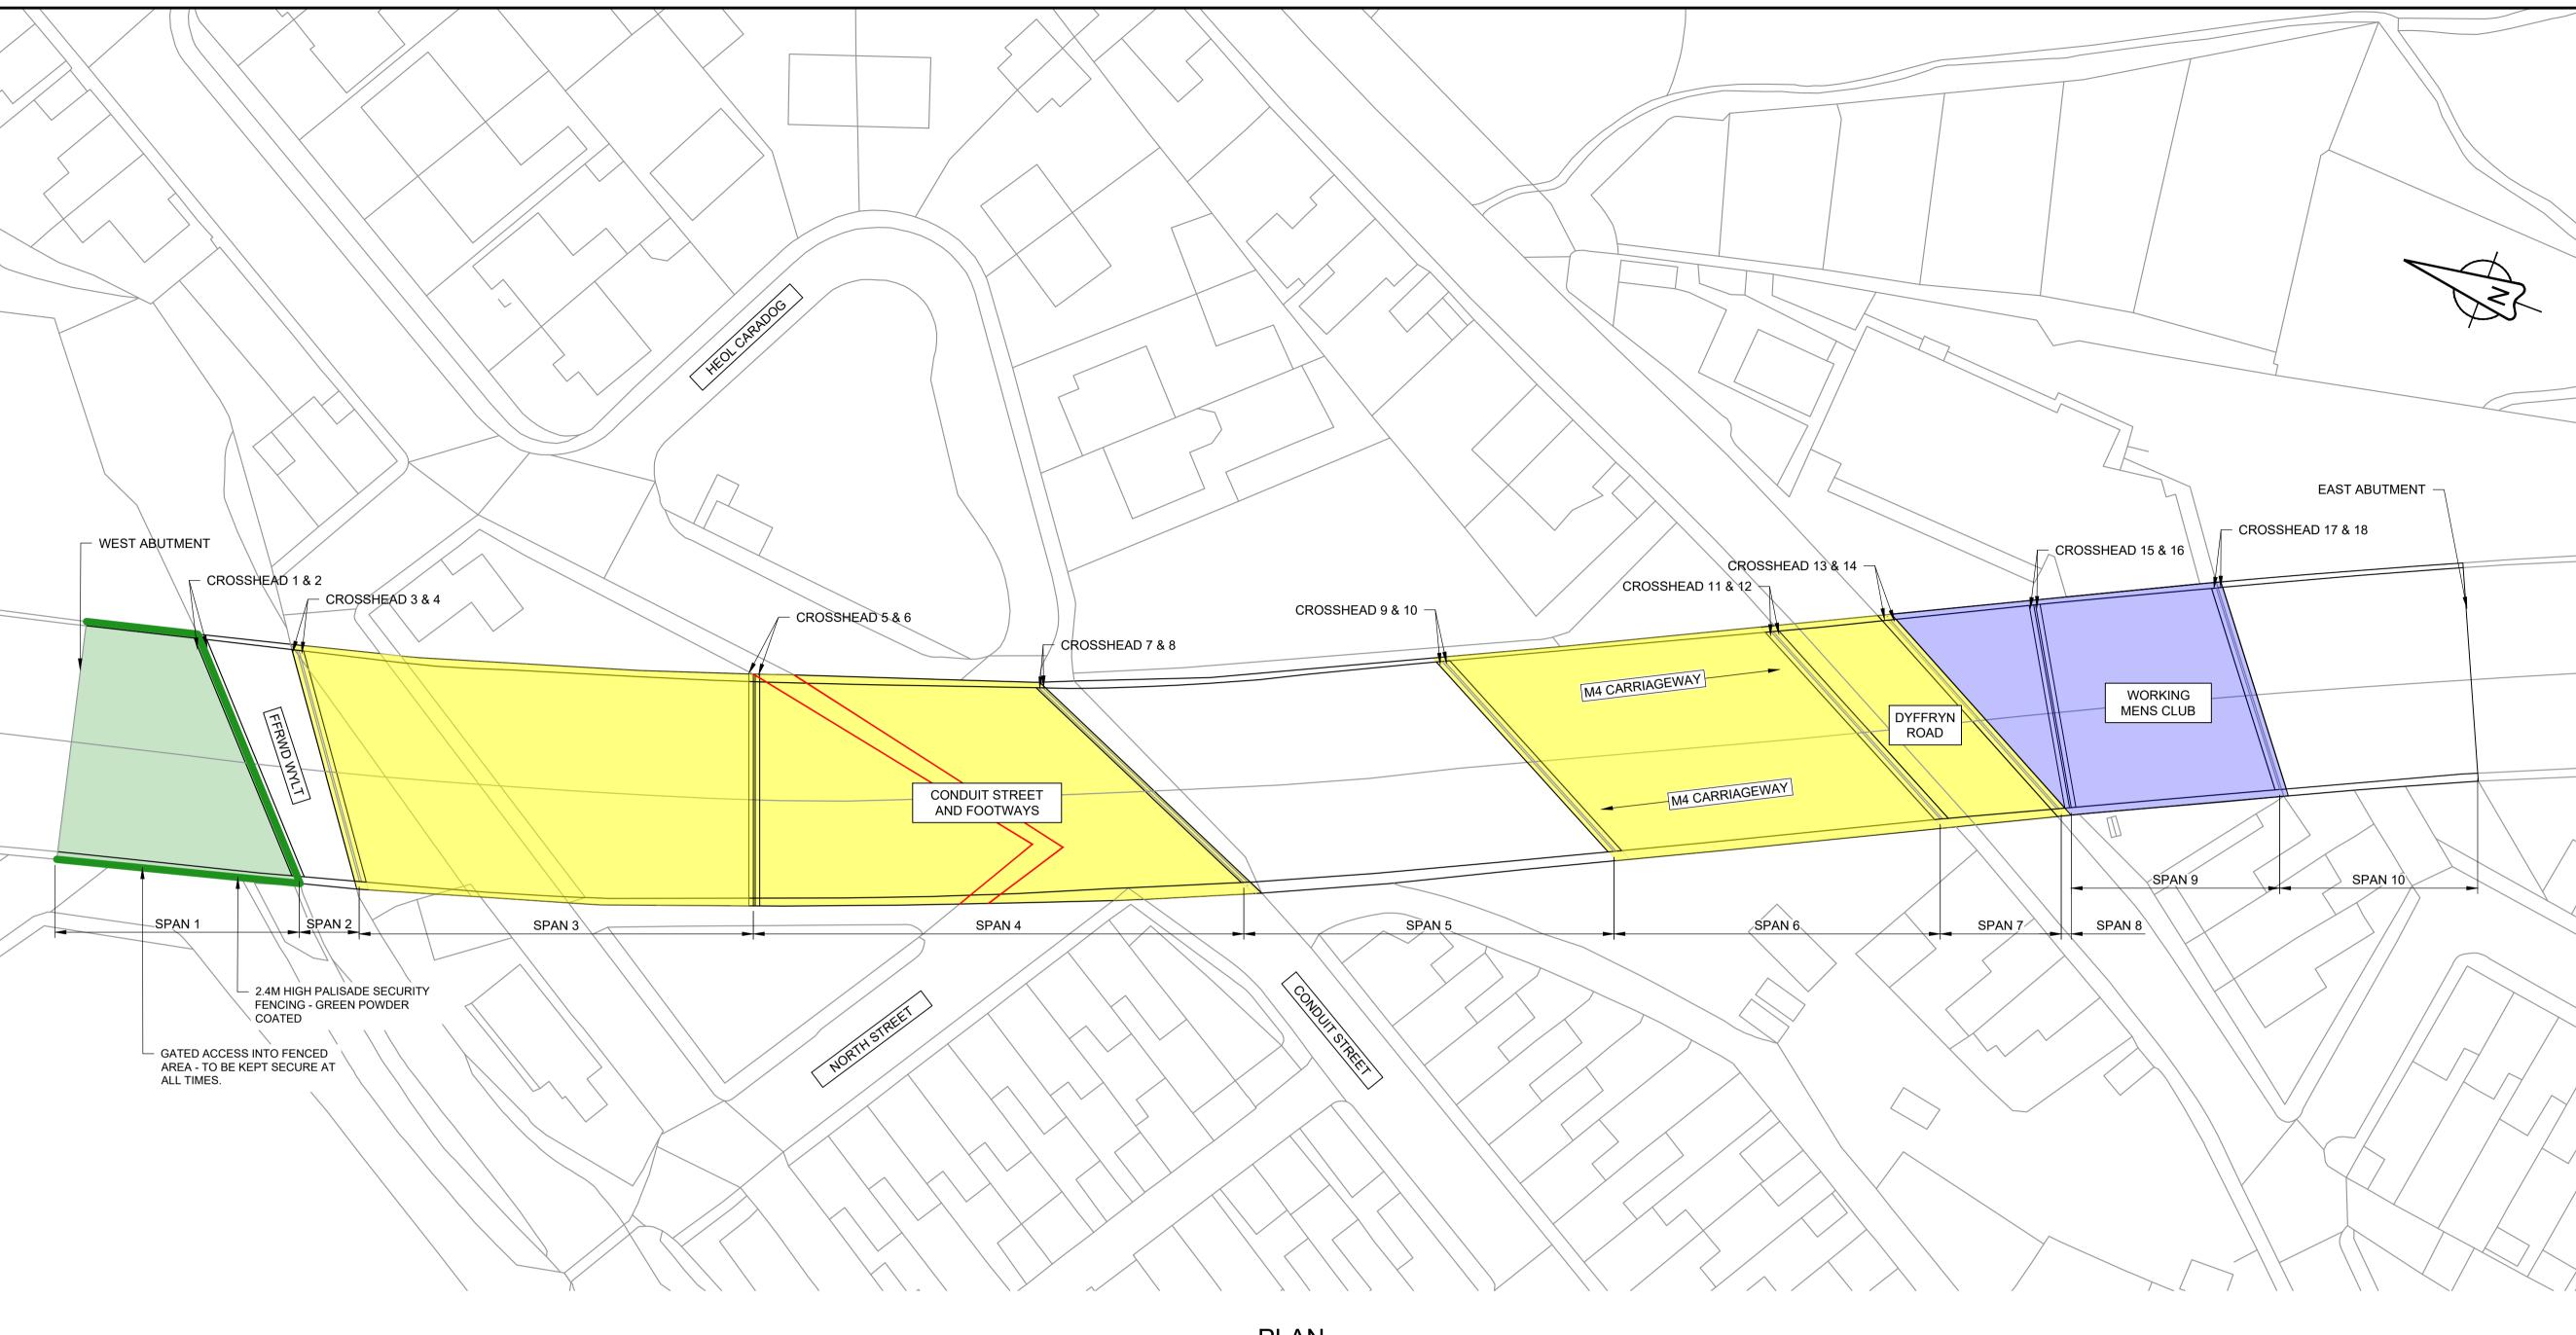

FIGURE 1: GENERAL VIEW OF NORTH ELEVATION.

FIGURE 2: GENERAL VIEW OF SPAN 1 WITH PROPOSED FENCING.

PLAN NTS

FIGURE 3: GENERAL VIEW OF SPAN 4 WITH PROPOSED NETTING.

FIGURE 4: GENERAL VIEW OF SPAN 7 WITH PROPOSED NETTING.

### NOTES

- 1. THIS DRAWING SHOULD BE USED FOR CONSULTATION ONLY.
- 2. DO NOT SCALE FROM THIS DRAWING.
- 3. INTERMEDIATE COLUMNS NOT SHOWN FOR CLARITY.
- EXTENT OF FENCING/NETTING IS TO BE 4. FINALISED FOLLOWING CONSULTATION WITH NEATH PORT TALBOT COUNTY BOROUGH COUNCIL.

### KEY