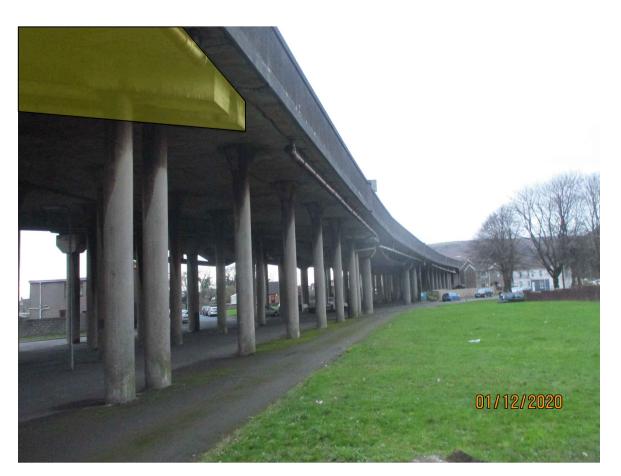

FIGURE 1: GENERAL VIEW OF NORTH ELEVATION.

FIGURE 2: GENERAL VIEW OF SPAN 1 WITH PROPOSED FENCING.

PLAN NTS

FIGURE 3: GENERAL VIEW OF SPAN 4 WITH PROPOSED NETTING.

FIGURE 4: GENERAL VIEW OF SPAN 7 WITH PROPOSED NETTING.