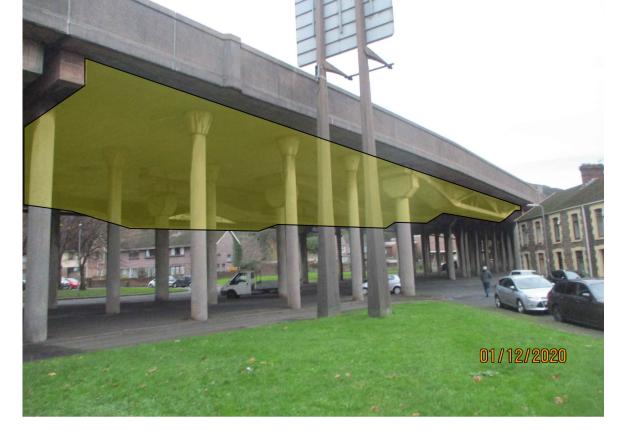

FIGURE 1: GENERAL VIEW OF NORTH ELEVATION.

FIGURE 2: GENERAL VIEW OF SPAN 1 WITH PROPOSED FENCING.

PLAN NTS

FIGURE 3: GENERAL VIEW OF SPAN 4 WITH PROPOSED NETTING.

FIGURE 4: GENERAL VIEW OF SPAN 7 WITH PROPOSED NETTING.